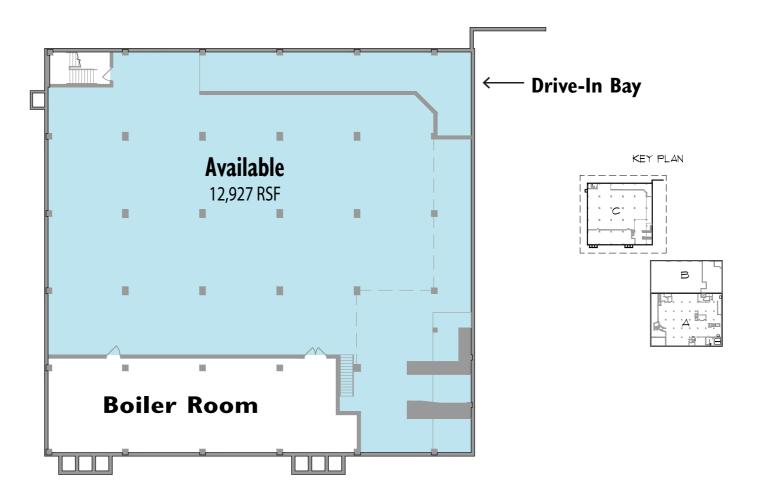

Joe Klein 612-623-2470 JoeK@hillcrestdevelopment.com

Upper Level, Buildings C, D

Freshly renovated, offering creative office/flex spaces at the gateway of South Minneapolis adjacent to I-94 & I-35W. Offers free onsite parking and proximity to bus service.