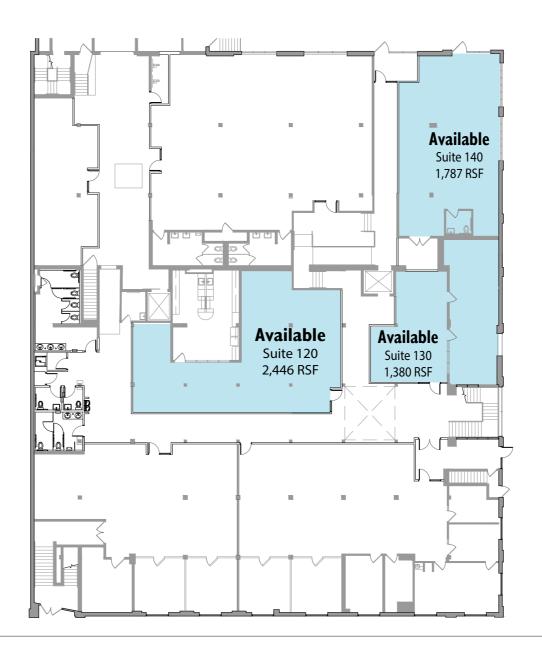

Emily Claridge 612-623-2485 EmilyC@hillcrestdevelopment.com

Joe Klein 612-623-2470

JoeK@hillcrestdevelopment.com

Main Level, Buildings C, D

Freshly renovated, offering creative office/flex spaces at the gateway of South Minneapolis adjacent to I-94 & I-35W.
Offers free onsite parking and proximity to bus service.

www.thewatkinsmpls.com

For information regarding leasing or renovations at Watkins, please contact:

Charlie Nestor 612-623-2475 CharlieN@hillcrestdevelopment.com

Emily Claridge 612-623-2485 EmilyC@hillcrestdevelopment.com