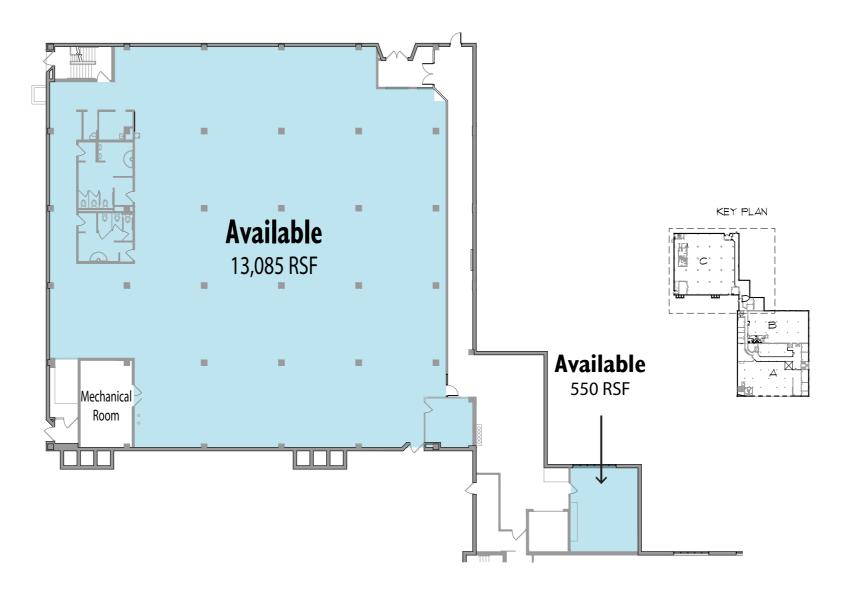

JoeK@hillcrestdevelopment.com

Main Level, Buildings A, B

Freshly renovated, offering creative office/flex spaces at the gateway of South Minneapolis adjacent to I-94 & I-35W. Offers free onsite parking and proximity to bus service.