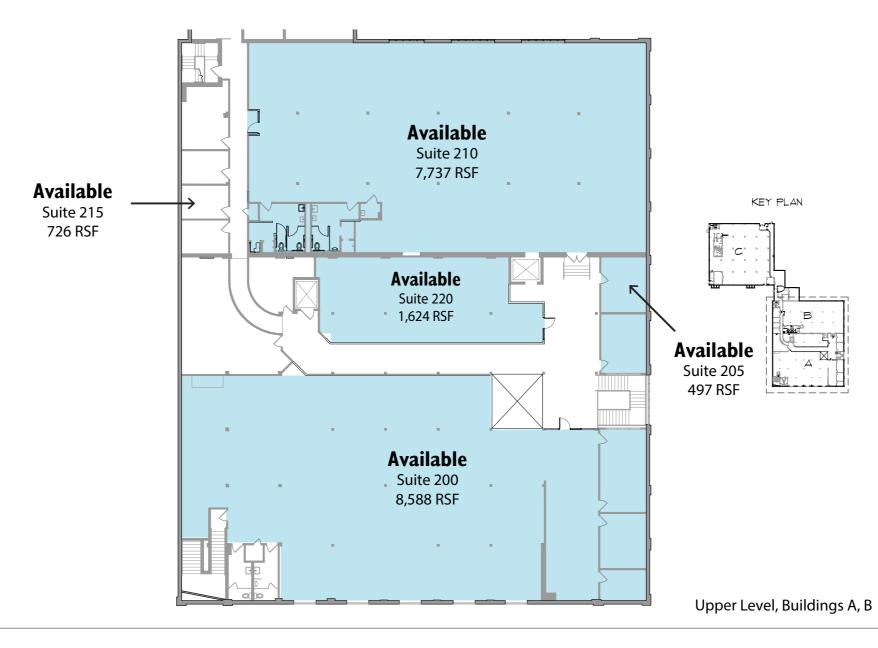

JoeK@hillcrestdevelopment.com

Main Level, Buildings A, B

Freshly renovated, offering creative office/flex spaces at the gateway of South Minneapolis adjacent to I-94 & I-35W. Offers free onsite parking and proximity to bus service.

www. the watkin smpls. com

For information regarding leasing or renovations at Watkins, please contact:

Charlie Nestor 612-623-2475 CharlieN@hillcrestdevelopment.com

Emily Claridge 612-623-2485 EmilyC@hillcrestdevelopment.com