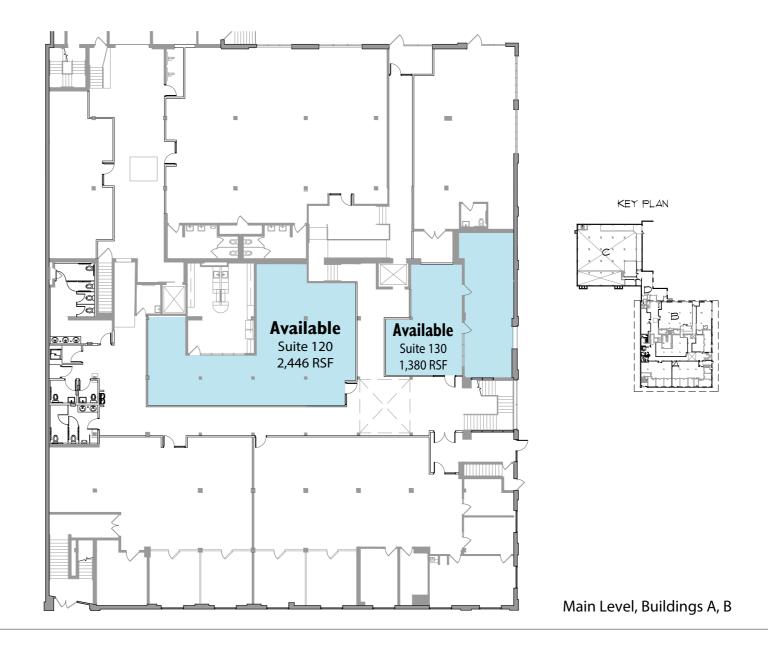

Joe Klein 612-623-2470 JoeK@hillcrestdevelopment.com

1936 Lyndale Ave. S - The Watkins Bldg. - First Floor

Freshly renovated, offering creative office/flex spaces at the gateway of South Minneapolis adjacent to I-94 & I-35W. Offers free onsite parking and proximity to bus service.

www.thewatkinsmpls.com

For information regarding leasing or renovations at Watkins, please contact:

Charlie Nestor 612-623-2475 CharlieN@hillcrestdevelopment.com

Emily Claridge 612-623-2485 EmilyC@hillcrestdevelopment.com