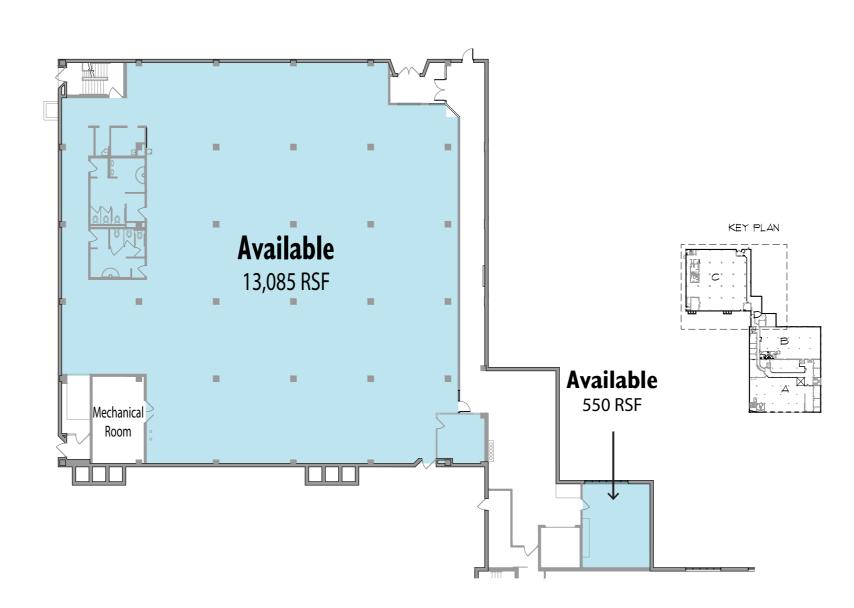

Joe Klein 612-623-2470 JoeK@hillcrestdevelopment.com

1936 Lyndale Ave. S - The Watkins Bldg. - First Floor

Freshly renovated, offering creative office/flex spaces at the gateway of South Minneapolis adjacent to I-94 & I-35W. Offers free onsite parking and proximity to bus service.

## 1936 Lyndale Ave. S - The Watkins Bldg. - First Floor