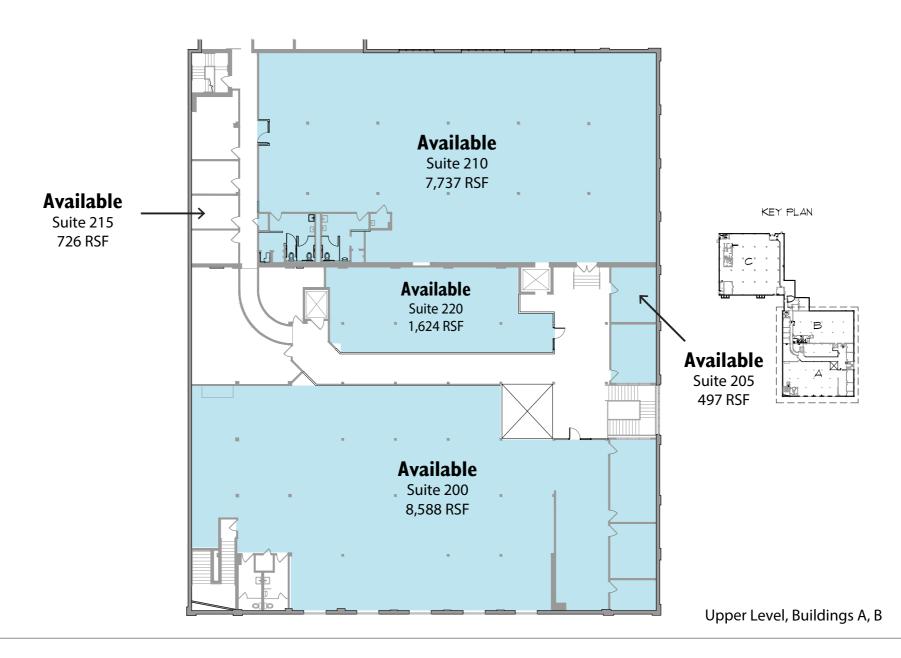

Joe Klein 612-623-2470 JoeK@hillcrestdevelopment.com

1936 Lyndale Ave. S - The Watkins Bldg. - Second Floor

Freshly renovated, offering creative office/flex spaces at the gateway of South Minneapolis adjacent to I-94 & I-35W. Offers free onsite parking and proximity to bus service.

www.thewatkinsmpls.com

For information regarding leasing or renovations at Watkins, please contact:

Charlie Nestor 612-623-2475 CharlieN@hillcrestdevelopment.com

Emily Claridge 612-623-2485 EmilyC@hillcrestdevelopment.com